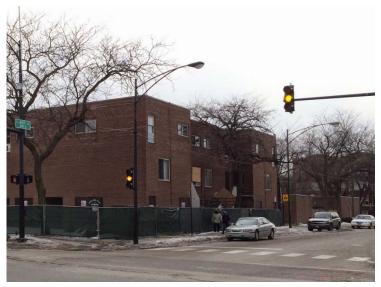

# **Existing Site & Buildings**

- Lots of Pavement
- Little Parking
- Steep Slopes
- Uniform Buildings
- Worn
- Small Units
- Poor Fire Egress
- Outdated HVAC