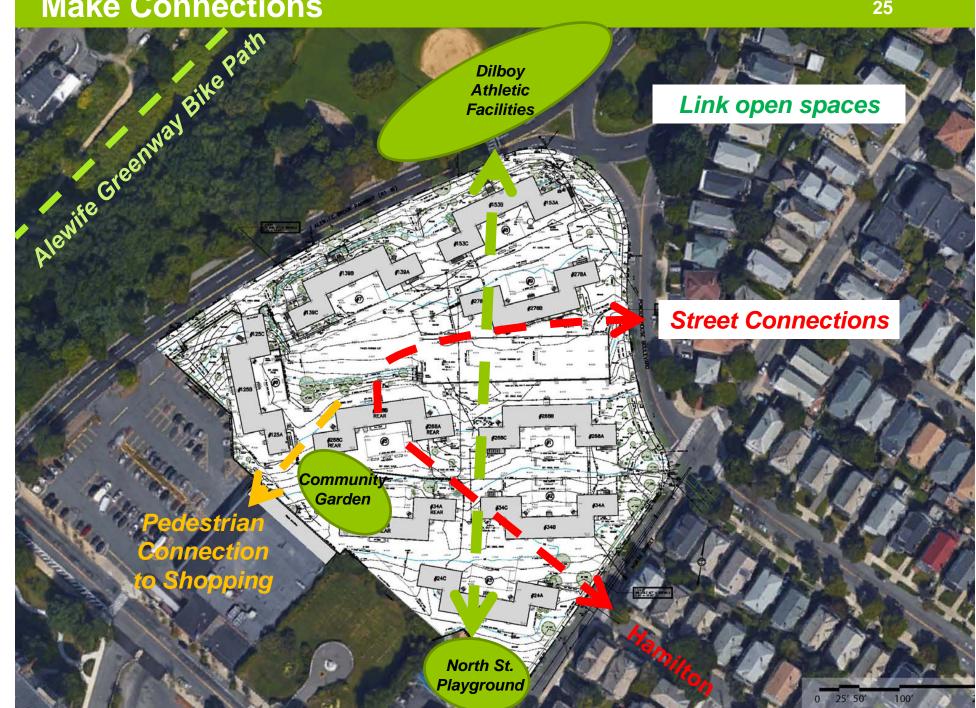

# Goals for Redesign

- Make Connections
- Draw on Neighborhood Image
- Design Contemporary Buildings that engage neighbors – and meet unit mix
- Build "Green Buildings"
  - Leading Energy Efficiency
  - Healthy Homes

#### **CONNECT:** Creating Place through Landscape

Paths connecting people

Places to play & relax

Engage the slopes

#### **Connections & Site Circulation**