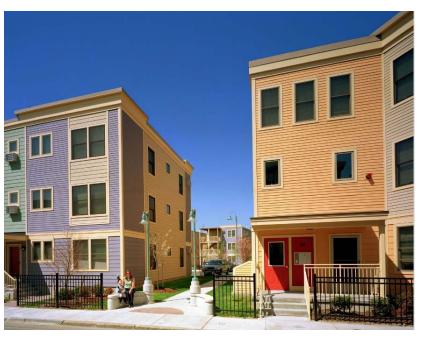

#### **Great Open Spaces**

- Playgrounds
- Nearby Dilboy Field
- Cemetery
- Parkway

#### Mix of Nearby Uses and Neighborhood Character

### Multiple Entries/ Stoops -- "eyes on street"