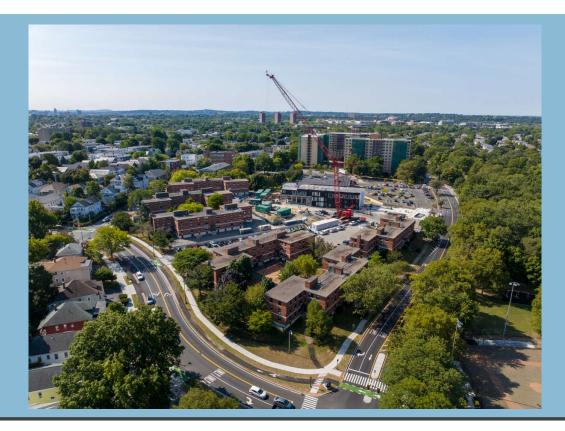

# **Construction Updates**

- Modular box stacking is up to Level 9. Expected completion of stacking in May.
  - Block 1 modules stacking to be completed this month.
  - Block 2 modules stacking started 12/4.
- Amenity space work is ongoing, which includes the lobby and residential lounge, mailroom and package area, offices, and community room. Plumbing work is signed off. Electrical and HVAC work is ongoing.
- Corridor MEP work is ongoing.
- Electrical gear inside building is tested and ready for Eversource to complete their work.

### **Construction Timeline**

- Stacking of modular boxes: 9 months (June 24-March 25)
- Vertical construction: 16 months (Jan 24-May 25)
- Finish site work & landscaping: 10 months (July 24-May 25)
- Expected Completion: May 25
- Residential lease-up: 3 months (May-July 25)