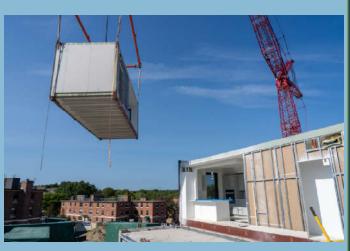

# **Construction Updates**

- Modular box stacking is up to Level 9. Expected completion of stacking in May.
  - Block 1 modules stacking to be completed this month.
  - Block 2 modules stacking started 12/4.
- Amenity space work is ongoing, which includes the lobby and residential lounge, mailroom and package area, offices, and community room. Plumbing work is signed off. Electrical and HVAC work is ongoing.
- Corridor MEP work is ongoing.
- Electrical gear inside building is tested and ready for Eversource to complete their work.

### **Construction Timeline**

- Stacking of modular boxes: 9 months (June 24-March 25)
- Vertical construction: 16 months (Jan 24-May 25)
- Finish site work & landscaping: 10 months (July 24-May 25)
- Expected Completion: May 25
- Residential lease-up: 3 months (May-July 25)