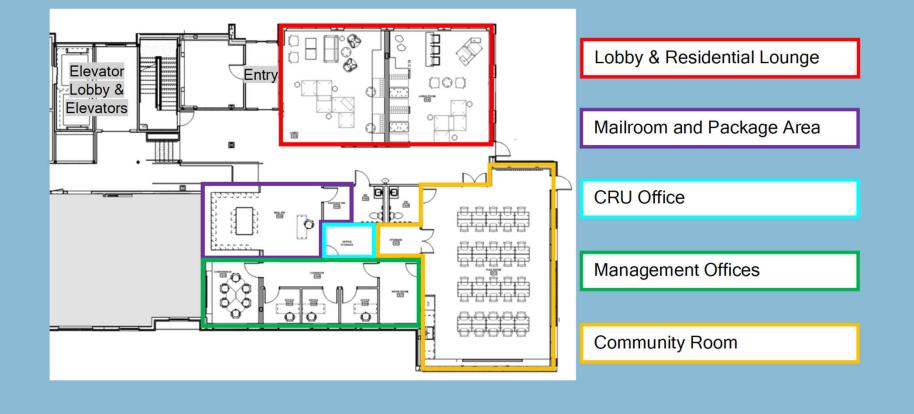

## **Building E Amenity Space Overview**

# **Construction Updates**

- Modular box stacking is up to Level 9. Expected completion of stacking in May.
  - Block 1 modules stacking to be completed this month.
  - Block 2 modules stacking started 12/4.
- Amenity space work is ongoing, which includes the lobby and residential lounge, mailroom and package area, offices, and community room. Plumbing work is signed off. Electrical and HVAC work is ongoing.
- Corridor MEP work is ongoing.
- Electrical gear inside building is tested and ready for Eversource to complete their work.