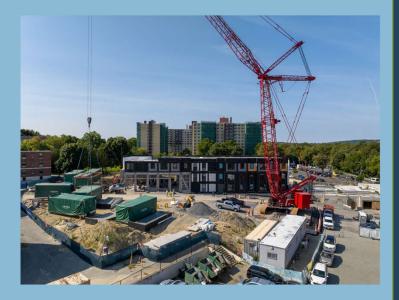

# **Construction Updates**

- Modular box stacking is up to Level 9. Expected completion of stacking in May.
  - Block 1 modules stacking to be completed this month.
  - Block 2 modules stacking started 12/4.
- Amenity space work is ongoing, which includes the lobby and residential lounge, mailroom and package area, offices, and community room. Plumbing work is signed off. Electrical and HVAC work is ongoing.
- Corridor MEP work is ongoing.
- Electrical gear inside building is tested and ready for Eversource to complete their work.

### **Construction Timeline**

- Stacking of modular boxes: 9 months (June 24-March 25)
- Vertical construction: 16 months (Jan 24-May 25)
- Finish site work & landscaping: 10 months (July 24-May 25)
- Expected Completion: May 25
- Residential lease-up: 3 months (May-July 25)