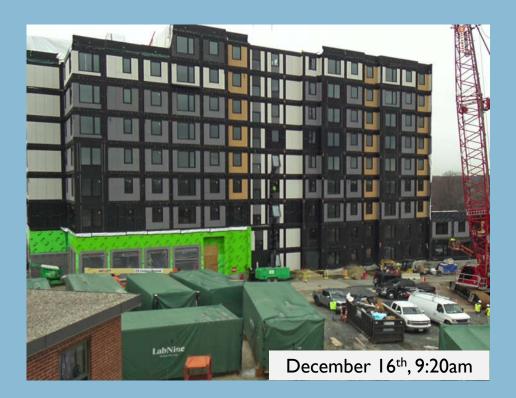

# **Construction Updates**

- Modular box stacking is up to Level 9. Expected completion of stacking in May.
  - Block 1 modules stacking to be completed this month.
  - Block 2 modules stacking started 12/4.
- Amenity space work is ongoing, which includes the lobby and residential lounge, mailroom and package area, offices, and community room. Plumbing work is signed off. Electrical and HVAC work is ongoing.
- Corridor MEP work is ongoing.
- Electrical gear inside building is tested and ready for Eversource to complete their work.

# Watch the work happen! https://app.oxblue.com/?openlink=poah/clarendon

**Questions? Please contact:** 

CRU: <u>ClarendonResidentsUnited@gmail.com</u> Developers: <u>mmiller@poah.org</u> or <u>asolis@somervillecdc.org</u>