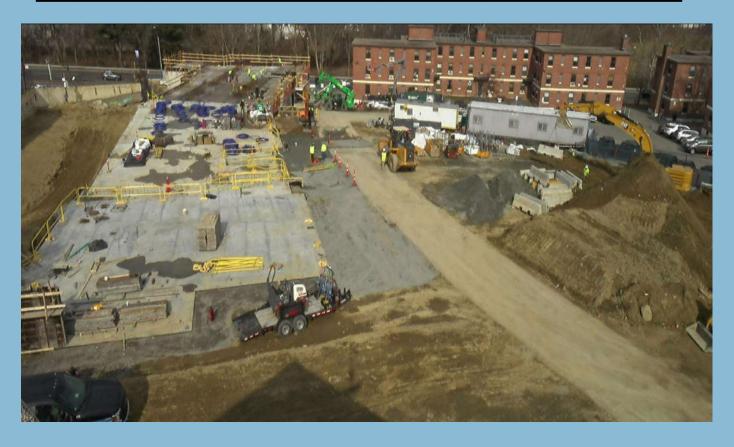

# Construction Updates

- Foundation work completed December 2023
- Concrete pouring started 1/23; second placement 2/7
  - Third placement anticipated March 7
- Podium under construction. Anticipated mid-March completion
- Site is preparing to receive modular boxes by April
- Crane assembly anticipated mid-April

#### **Construction Timeline**

- Demolition: 6 weeks (mid-May 23)
- Site & Foundations: 6 months (May-Nov 23)
- Concrete and Steel Podium: 4 months (Nov 23-March 24)
- Vertical construction: 10 months (Jan-Nov 24)
- Finish site work & landscaping: 2 months (July-Sept 24)
- Expected Completion November 2024