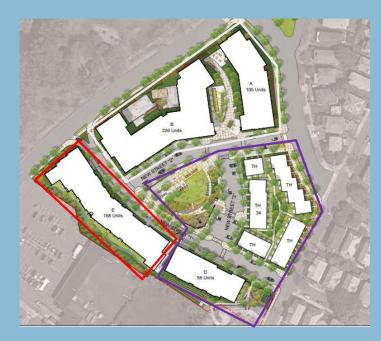

h site work & landscaping: 2 months (July-Sept 24)
- Expected Completion November 2024

#### **Construction Reminders**

- Job applications available on the site fence
- Security cameras are live. Notices go to the construction team and police if someone trespasses

Want construction updates?

Text: **CLARENDONHILL** to **8447642012** to join our list

## Phase 2a and Relocation Updates

- Funding application submitted for Phase
   2a
- As we near construction completion and prepare for this phase, families will either move into the new building or move off site
- HOU has started working with residents eligible for 3BR units to plan for upcoming moves and issue Notice of Eligibility (NOE) for relocation assistance
- HOU is on site Mondays and Wednesdays to answer any relocation questions



Phase I – Under construction
Phase 2a – Applying for funding
Phase 2b – On hold

## Watch the work happen!

https://app.oxblue.com/?openlink=poah/clarendon



#### If you have any questions, please contact:

CRU: <u>ClarendonResidentsUnited@gmail.com</u>
Developers: <u>mmiller@poah.org</u> or <u>asolis@somervillecdc.org</u>

Relocation Specialist: Natalia Garcia Avila NGarcia Avila@housingopportunities.com (617) 752-6703

Construction Page: <a href="https://clarendonhill.org/resident-info/construction-updates/">https://clarendonhill.org/resident-info/construction-updates/</a>