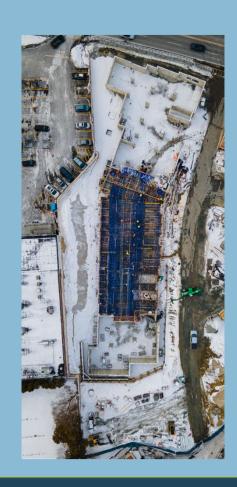

# Construction Updates

- Foundation work completed December 2023
- Concrete pouring started 1/23; second placement 2/7
  - Third placement anticipated March 7
- Podium under construction. Anticipated mid-March completion
- Site is preparing to receive modular boxes by April
- Crane assembly anticipated mid-April

#### **Construction Timeline**

- Demolition: 6 weeks (mid-May 23)
- Site & Foundations: 6 months (May-Nov 23)
- Concrete and Steel Podium: 4 months (Nov 23-March 24)
- Vertical construction: 10 months (Jan-Nov 24)
- Finish site work & landscaping: 2 months (July-Sept 24)
- Expected Completion November 2024