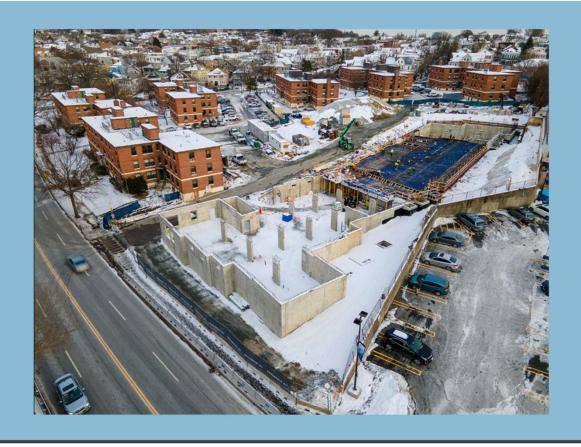

# Construction Updates

- Foundation work completed December 2023
- Concrete pouring started 1/23; second placement 2/7
  - Third placement anticipated March 7
- Podium under construction. Anticipated mid-March completion
- Site is preparing to receive modular boxes by April
- Crane assembly anticipated mid-April

#### **Construction Timeline**

- Demolition: 6 weeks (mid-May 23)
- Site & Foundations: 6 months (May-Nov 23)
- Concrete and Steel Podium: 4 months (Nov 23-March 24)
- Vertical construction: 10 months (Jan-Nov 24)
- Finish site work & landscaping: 2 months (July-Sept 24)
- Expected Completion November 2024