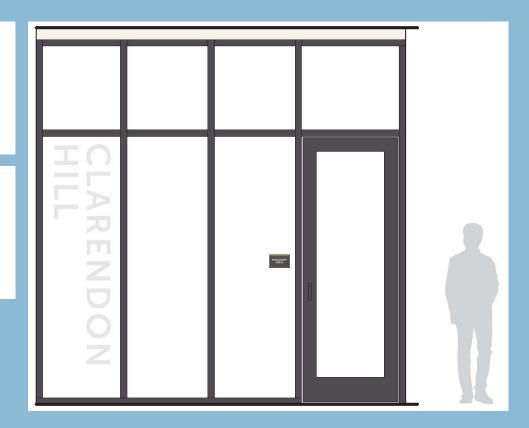

## <u>Signage</u>

## <u>Signage</u>

Sign Type 10 Unit ID Thermoformed acrylic plaque with surface printed graphics (scale: 1/4" = 1")

Sign Type 16 Amenity Room ID Thermoformed acrylic plaque with surface printed graphics

Sign Type 11 Room ID Thermoformed acrylic plaque