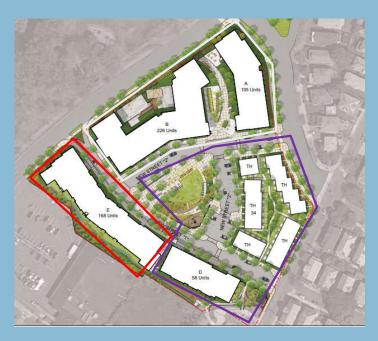

#### Phase 2a Update

- Funding application underway for Phase 2a, which includes Building D and Townhomes (92 total units)
- HOU is working through eligibility and lottery information for 3BR units.
   NOEs to be issued to applicable families in March

Phase 1 – Under construction
Phase 2 a – Applying for funding
Phase 2 b – On hold