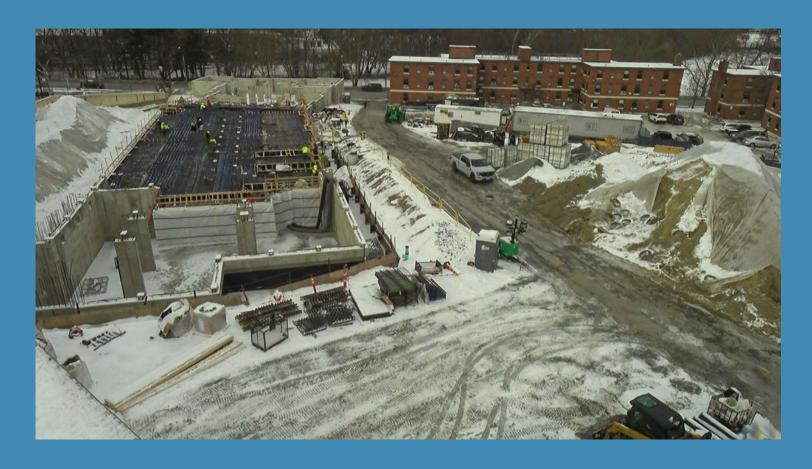

# Construction Updates

- Foundation work complete (Dec '23)
- Concrete pouring starting tomorrow, 1/23
- Podium under construction. Anticipated March completion
- Site is preparing to receive modular boxes by April

#### **Construction Timeline**

- 2 years of work approximately
  - Demolition: 6 weeks (mid-May 23)
  - Site & Foundations: 6 months (May-Nov 23)
  - Concrete and Steel Podium: 4 months (Nov 23-Feb 24)
  - Vertical construction: 10 months (Jan-Nov 24)
  - Finish site work & landscaping: 2 months (July-Sept 24)
  - Expected Completion November 2024