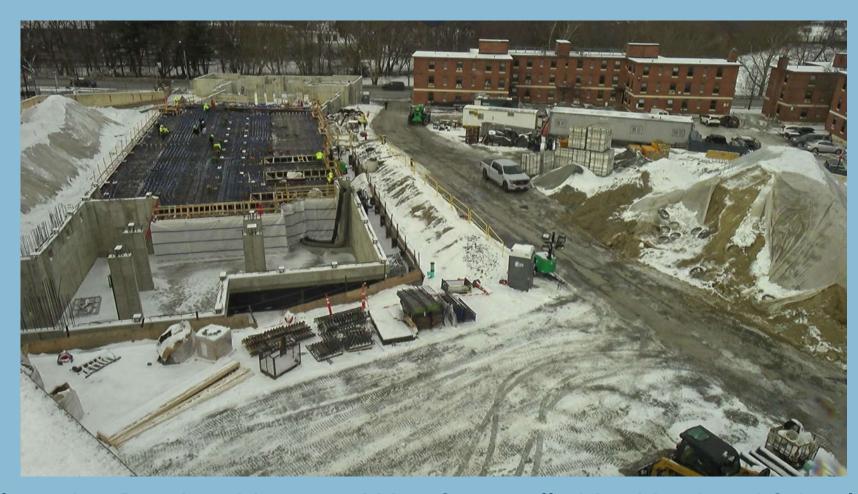

# Construction Updates

- Foundation work complete (Dec '23)
- Concrete pouring starting tomorrow, 1/23
- Podium under construction. Anticipated March completion
- Site is preparing to receive modular boxes by April

#### **Construction Timeline**

- 2 years of work approximately
  - Demolition: 6 weeks (mid-May 23)
  - Site & Foundations: 6 months (May-Nov 23)
  - Concrete and Steel Podium: 4 months (Nov 23-Feb 24)
  - Vertical construction: 10 months (Jan-Nov 24)
  - Finish site work & landscaping: 2 months (July-Sept 24)
  - Expected Completion November 2024