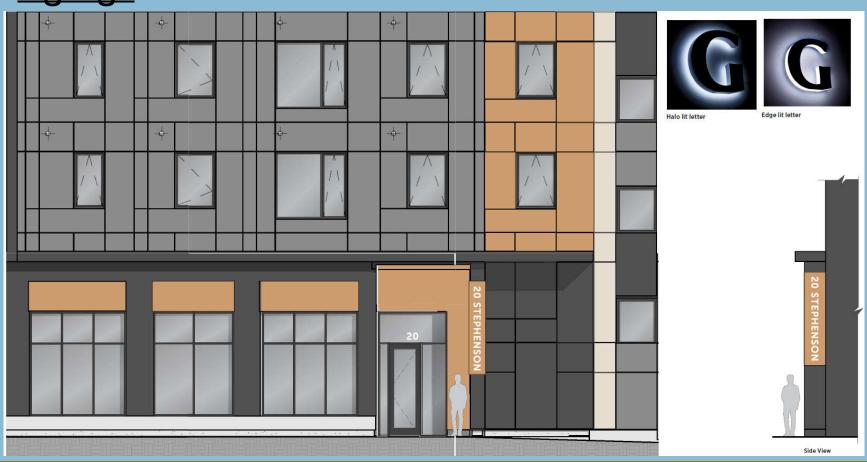

## <u>Signage</u>

## <u>Signage</u>

Sign Type 10 Unit ID Thermoformed acrylic plaque with surface printed graphics (scale: 1/4" = 1")

Sign Type 16 Amenity Room ID Thermoformed acrylic plaque with surface printed graphics