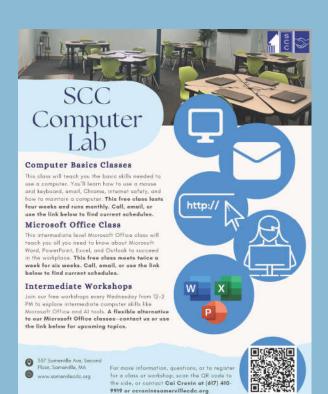

## **Free Tech Support** in Somerville

- · Free Help Tech, Basic Computer Classes, Hotspot and Laptop(if eligible)
- · Éd teknik ak kou Bazik sou Teknoloji Gratis, Hotspot ak Laptop(si ou eligib)
- · Ayuda Ténica, Alfabetizacion Digital Gratis, Hotspot y Computadora Portatíl(si es elegible)
- · Ajuda Técnica, Alfabetizacao Digital Gratuito, Hotspot e Notebook(se elegivél)

massdigitaliedi.org C1-888-551-2167 @GetHelp@MassDigitalJEDI.org

337 Somerville Ave, 2nd Floor

"Collaboratively empowering communities through digital equity"