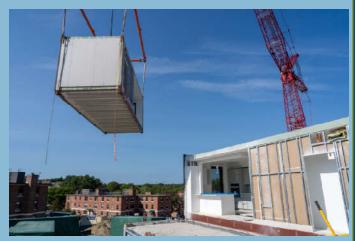

# Construction Updates

- Modular box stacking is up to Level 9. Expected completion of stacking in May.
  - Block 1 modules stacking to be completed this month.
  - Block 2 modules stacking started 12/4/24.
- Amenity space work is ongoing, which includes the lobby and residential lounge, mailroom and package area, offices, and community room. Plumbing work is signed off. Electrical and HVAC work is ongoing.
- Corridor MEP work is ongoing.
- Electrical gear inside building is tested and ready for Eversource to complete their work. Power expected to be turned on 1/30.