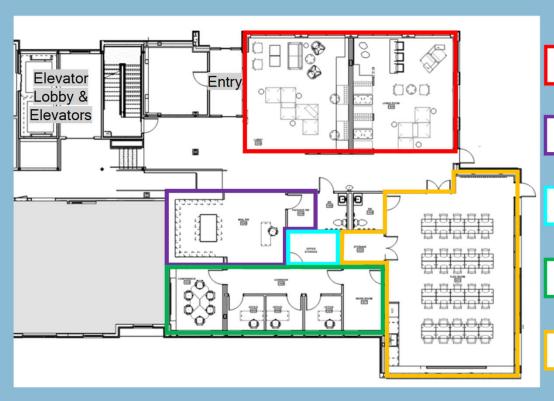

# **Building E Amenity Space Overview**

Lobby & Residential Lounge

Mailroom and Package Area

**CRU Office** 

**Management Offices** 

Community Room