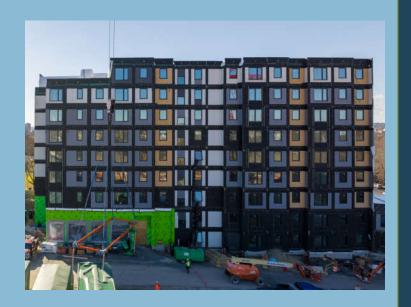

# Construction Updates

- Modular box stacking is up to Level 9. Expected completion of stacking in May.
  - Block 1 modules stacking to be completed this month.
  - Block 2 modules stacking started 12/4/24.
- Amenity space work is ongoing, which includes the lobby and residential lounge, mailroom and package area, offices, and community room. Plumbing work is signed off. Electrical and HVAC work is ongoing.
- Corridor MEP work is ongoing.
- Electrical gear inside building is tested and ready for Eversource to complete their work. Power expected to be turned on 1/30.

# **Building E Amenity Space Overview**

Lobby & Residential Lounge

Mailroom and Package Area

**CRU Office** 

**Management Offices** 

Community Room