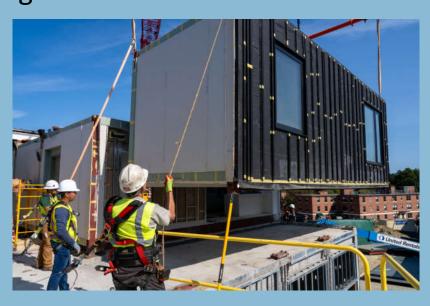

# Construction Updates

- Modular box stacking is up to Level 9. Expected completion of stacking in May.
  - Block 1 modules stacking to be completed this month.
  - Block 2 modules stacking started 12/4/24.
- Amenity space work is ongoing, which includes the lobby and residential lounge, mailroom and package area, offices, and community room. Plumbing work is signed off. Electrical and HVAC work is ongoing.
- Corridor MEP work is ongoing.
- Electrical gear inside building is tested and ready for Eversource to complete their work. Power expected to be turned on 1/30.