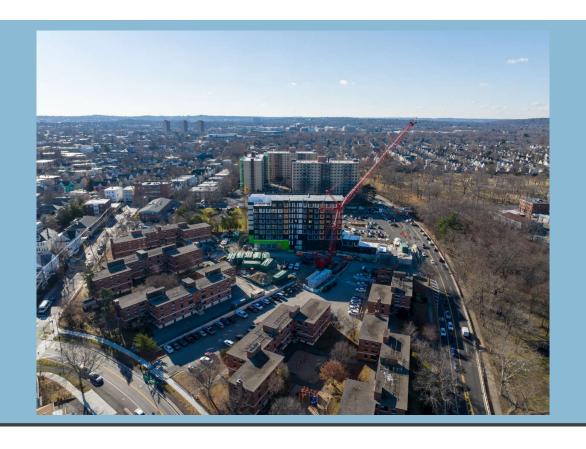

# Construction Updates

- Modular box stacking is up to Level 9. Expected completion of stacking in May.
  - Block 1 modules stacking to be completed this month.
  - Block 2 modules stacking started 12/4/24.
- Amenity space work is ongoing, which includes the lobby and residential lounge, mailroom and package area, offices, and community room. Plumbing work is signed off. Electrical and HVAC work is ongoing.
- Corridor MEP work is ongoing.
- Electrical gear inside building is tested and ready for Eversource to complete their work. Power expected to be turned on 1/30.

## **Construction Timeline**

- Stacking of modular boxes: 9 months (June 24-March 25)
- Vertical construction: 16 months (Jan 24-May 25)
- Finish site work & landscaping: est. 11 months (July 24-June/July 25)
- Expected Completion: June/July 25
- Residential lease-up: 3 months (July-September 25)