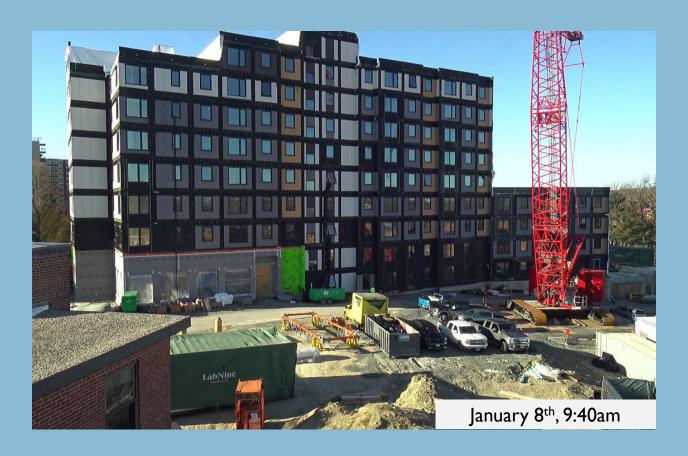

# Construction Updates

- Modular box stacking is up to Level 9. Expected completion of stacking in May.
  - Block 1 modules stacking to be completed this month.
  - Block 2 modules stacking started 12/4/24.
- Amenity space work is ongoing, which includes the lobby and residential lounge, mailroom and package area, offices, and community room. Plumbing work is signed off. Electrical and HVAC work is ongoing.
- Corridor MEP work is ongoing.
- Electrical gear inside building is tested and ready for Eversource to complete their work. Power expected to be turned on 1/30.

## **Construction Timeline**

- Stacking of modular boxes: 9 months (June 24-March 25)
- Vertical construction: 16 months (Jan 24-May 25)
- Finish site work & landscaping: est. 11 months (July 24-June/July 25)
- Expected Completion: June/July 25
- Residential lease-up: 3 months (July-September 25)