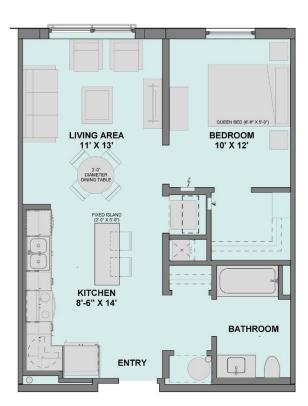

1 UNIT TYPE 1A - (1BR TYP.)

2-bedroom layouts (Slide 1 of 2)

2-bedroom layouts (Slide 1 of 2)

2-bedroom layouts (Slide 2 of 2)

3 UNIT TYPE 2D - (2BR GROUP 2)

BATHROOM

TWN 860-(F-2" X.7-2")

BEDROOM