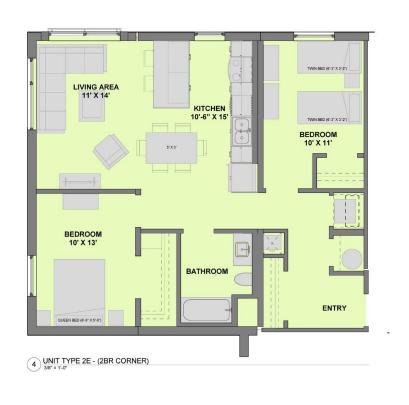

1 UNIT TYPE 1A - (1BR TYP.)

2-bedroom layouts (Slide 1 of 2)

2-bedroom layouts (Slide 1 of 2)

2-bedroom layouts (Slide 2 of 2)

3 UNIT TYPE 2D - (2BR GROUP 2)

BATHROOM

TWN 860-(F-2" X.7-2")

BEDROOM

LIVING AREA

BEDROOM

KITCHEN 11'-6" x 12'-6"

ENTRY

3-bedroom layouts

UNIT TYPE 3A - (TYP. 3BR CORNER-GROUP 1)

UNIT TYPE 3A - (TYP. 3BF CORNER-GROUP 1)