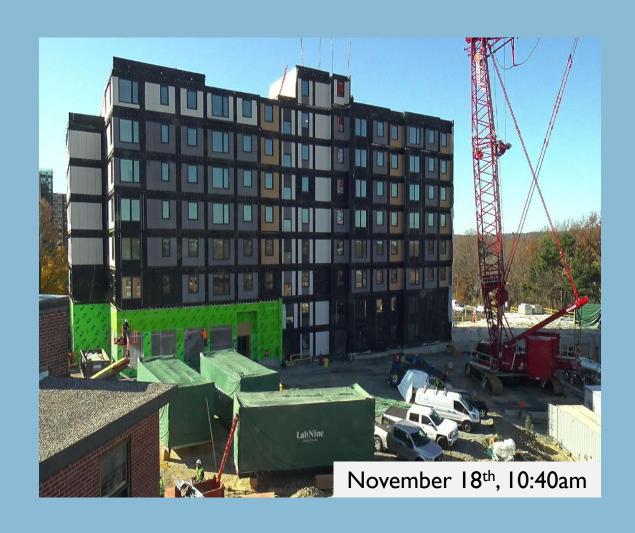

## Construction Updates

- Modular box stacking is up to Level 9. Expected completion of stacking in May.
  - Block 1 modules expected completion by 12/6.
  - Block 2 modules expected to start week of 12/9.
- Amenity space work is ongoing, which includes the lobby and residential lounge, mailroom and package area, offices, and community room. Plumbing work is signed off. Electrical and HVAC work is ongoing.
- Corridor MEP work has started.
- Electrical gear inside building is tested and ready for Eversource to complete their work.

## Watch the work happen!

https://app.oxblue.com/?openlink=poah/clarendon