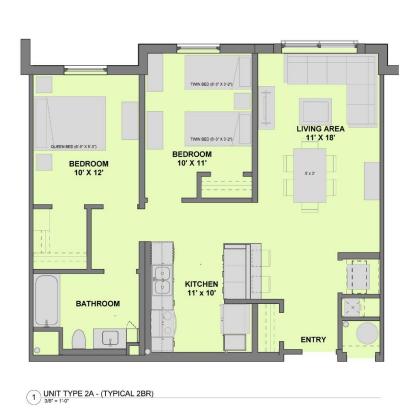

1 UNIT TYPE 1A - (1BR TYP.)

2-bedroom layouts (Slide 1 of 2)

2-bedroom layouts (Slide 1 of 2)

2-bedroom layouts (Slide 2 of 2)

3 UNIT TYPE 2D - (2BR GROUP 2)

BATHROOM

TWN 860-(F-2" X.7-2")

BEDROOM