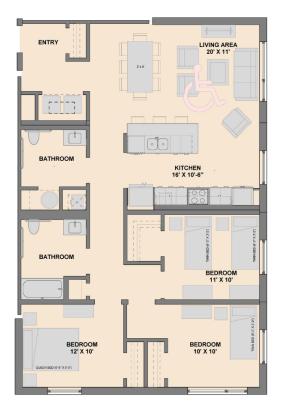

1 UNIT TYPE 1A - (1BR TYP.)

2-bedroom layouts (Slide 1 of 2)

2-bedroom layouts (Slide 1 of 2)

2-bedroom layouts (Slide 2 of 2)

3 UNIT TYPE 2D - (2BR GROUP 2)

BATHROOM

TWN 860-(F-2" X.7-2")

BEDROOM