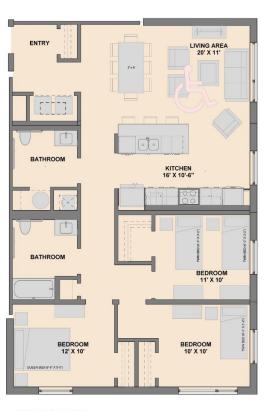

1 UNIT TYPE 1A - (1BR TYP.)

2-bedroom layouts (Slide 1 of 2)

2-bedroom layouts (Slide 1 of 2)

2-bedroom layouts (Slide 2 of 2)

3 UNIT TYPE 2D - (2BR GROUP 2)

BATHROOM

TWN 860-(F-2" X.7-2")

BEDROOM