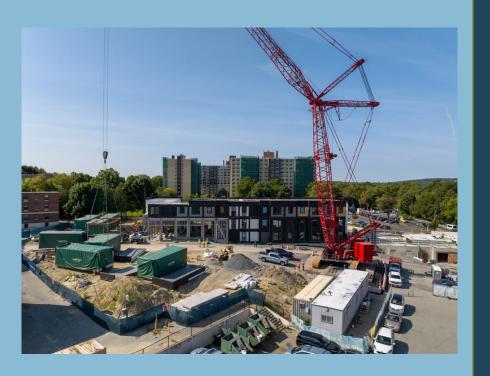

## Construction Updates

- Modular box stacking is up to Level 9. Expected completion of stacking in May.
  - Block 1 modules expected completion by 12/6.
  - Block 2 modules expected to start week of 12/9.
- Amenity space work is ongoing, which includes the lobby and residential lounge, mailroom and package area, offices, and community room. Plumbing work is signed off. Electrical and HVAC work is ongoing.
- Corridor MEP work has started.
- Electrical gear inside building is tested and ready for Eversource to complete their work.

### **Construction Timeline**

- Stacking of modular boxes: 9 months (June 24-March 25)
- Vertical construction: 16 months (Jan 24-May 25)
- Finish site work & landscaping: 10 months (July 24-May 25)
- Expected Completion: May 25
- Residential lease-up: 3 months (May-July 25)

## Watch the work happen!

https://app.oxblue.com/?openlink=poah/clarendon