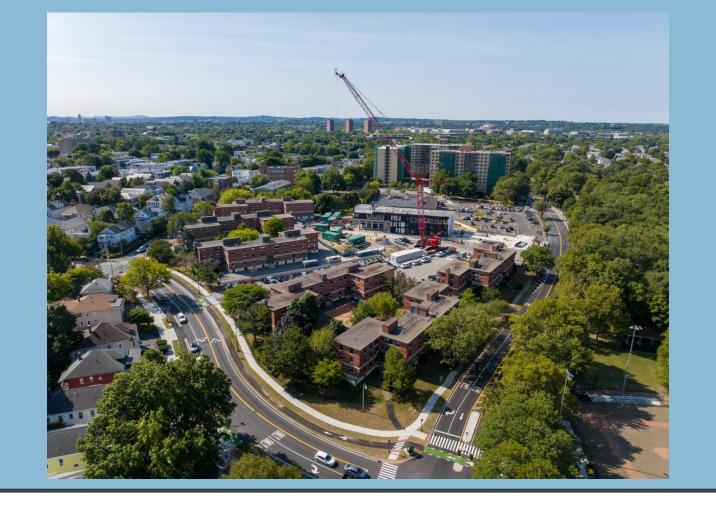

## Construction Updates

- Modular box stacking is up to Level 9. Expected completion of stacking in May.
  - Block 1 modules expected completion by 12/6.
  - Block 2 modules expected to start week of 12/9.
- Amenity space work is ongoing, which includes the lobby and residential lounge, mailroom and package area, offices, and community room. Plumbing work is signed off. Electrical and HVAC work is ongoing.
- Corridor MEP work has started.
- Electrical gear inside building is tested and ready for Eversource to complete their work.

### **Construction Timeline**

- Stacking of modular boxes: 9 months (June 24-March 25)
- Vertical construction: 16 months (Jan 24-May 25)
- Finish site work & landscaping: 10 months (July 24-May 25)
- Expected Completion: May 25
- Residential lease-up: 3 months (May-July 25)

## Watch the work happen!

https://app.oxblue.com/?openlink=poah/clarendon