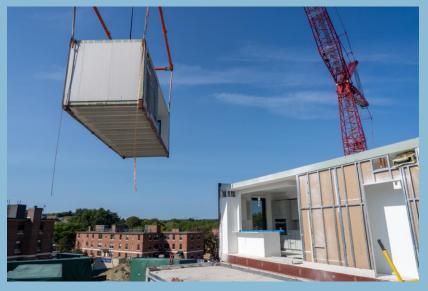

## Construction Updates

- Modular box stacking is up to Level 9. Expected completion of stacking in May.
  - Block 1 modules expected completion by 12/6.
  - Block 2 modules expected to start week of 12/9.
- Amenity space work is ongoing, which includes the lobby and residential lounge, mailroom and package area, offices, and community room. Plumbing work is signed off. Electrical and HVAC work is ongoing.
- Corridor MEP work has started.
- Electrical gear inside building is tested and ready for Eversource to complete their work.

### **Construction Timeline**

- Stacking of modular boxes: 9 months (June 24-March 25)
- Vertical construction: 16 months (Jan 24-May 25)
- Finish site work & landscaping: 10 months (July 24-May 25)
- Expected Completion: May 25
- Residential lease-up: 3 months (May-July 25)