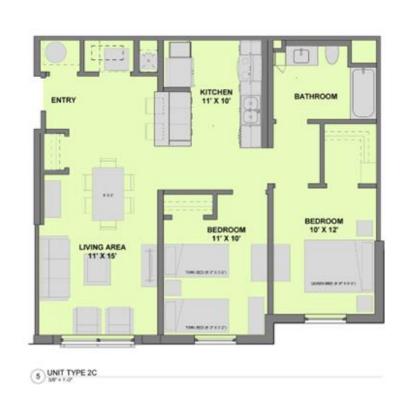

1 UNIT TYPE 1A - (1BR TYP.)

2-bedroom layouts (Slide 1 of 2)

2-bedroom layouts (Slide 1 of 2)

2-bedroom layouts (Slide 2 of 2)

3 UNIT TYPE 2D - (2BR GROUP 2)

BATHROOM

TWN 860-(F-2" X.7-2")

BEDROOM

LIVING AREA

BEDROOM

KITCHEN 11'-6" x 12'-6"

ENTRY

3-bedroom layouts

UNIT TYPE 3A - (TYP. 3BR CORNER-GROUP 1)

UNIT TYPE 3A - (TYP. 3BF CORNER-GROUP 1)