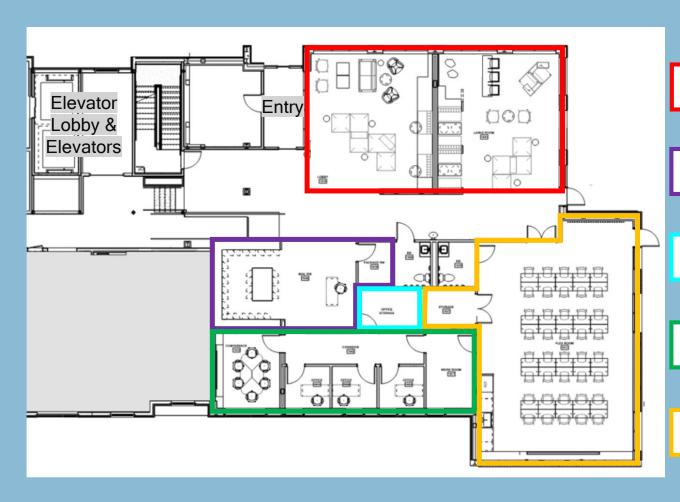

Somerville Ave Somerville MA 02143

## **Career Coaching**



Fall 2024 Career Fair

#### Contact us at:

Athena Mitchel (English) amitchell@somervillecdc.org

Olson Regis (Haitian Creole & Spanish) oregis@somervillecdc.org

Jonathan Francisque (Haitian Creole) <a href="mailto:jfrancisque@somervillecdc.org">jfrancisque@somervillecdc.org</a>

## Watch the work happen!

https://app.oxblue.com/?openlink=poah/clarendon



### **Questions? Please contact:**

CRU: <u>ClarendonResidentsUnited@gmail.com</u>

Developers: mmiller@poah.org or asolis@somervillecdc.org

Relocation Specialist: <u>kmarsh@housingopportunities.com</u> 617-344-9616

**Construction Page:** 

https://clarendonhill.org/resident-info/construction-updates/

### MISC./REFERENCE SLIDES

### **Building E Amenity Space Overview**



Lobby & Residential Lounge

Mailroom and Package Area

**CRU Office** 

**Management Offices** 

**Community Room** 

1-bedroom layouts



2 UNIT TYPE 1B - (1BR GROUP 2)



1 UNIT TYPE 1A - (1BR TYP.)

2-bedroom layouts (Slide 1 of 2)





2-bedroom layouts (Slide 1 of 2)





2-bedroom layouts (Slide 2 of 2)



3 UNIT TYPE 2D - (2BR GROUP 2)

BATHROOM

TWN 860-(F-2" X.7-2")

BEDROOM

LIVING AREA

BEDROOM

KITCHEN 11'-6" x 12'-6"

ENTRY

3-bedroom layouts



UNIT TYPE 3A - (TYP. 3BR CORNER-GROUP 1)



UNIT TYPE 3A - (TYP. 3BF CORNER-GROUP 1)