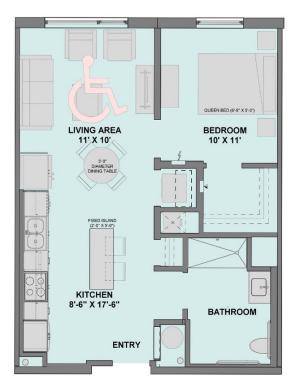

1 UNIT TYPE 1A - (1BR TYP.)

2-bedroom layouts (Slide 1 of 2)

2-bedroom layouts (Slide 1 of 2)

2-bedroom layouts (Slide 2 of 2)

3 UNIT TYPE 2D - (2BR GROUP 2)

BATHROOM

TWN 860-(F-2" X.7-2")

BEDROOM