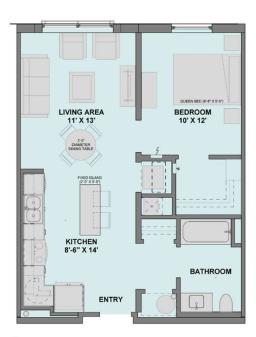

### **Building E Amenity Space Overview**

Lobby & Residential Lounge

Mailroom and Package Area

**CRU Office** 

**Management Offices** 

Community Room

1-bedroom layouts

2 UNIT TYPE 1B - (1BR GROUP 2)

1 UNIT TYPE 1A - (1BR TYP.)

2-bedroom layouts (Slide 1 of 2)

2-bedroom layouts (Slide 1 of 2)

2-bedroom layouts (Slide 2 of 2)

1 UNIT TYPE 2A - (TYPICAL 2BR)

3 UNIT TYPE 2D - (2BR GROUP 2)

3-bedroom layouts