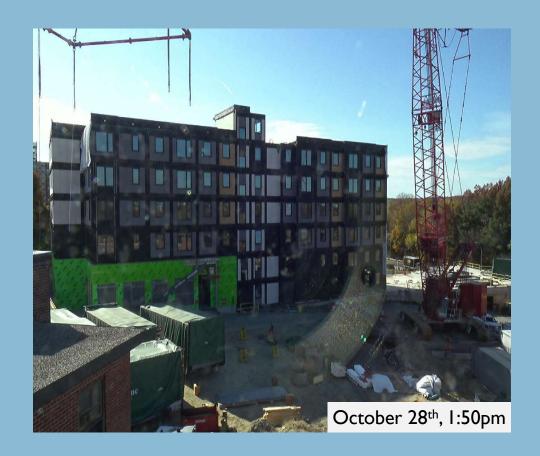

# Construction Updates

- Modular boxes started arriving in May, and stacking is currently up to level 7. Expected completion of stacking modules in March.
- Framing of the amenity space is ongoing, which includes the lobby and residential lounge, mailroom and package area, offices, and community room.
  Plumbing, electrical, and HVAC work in the amenity space has started. Exterior sheathing is also ongoing, and exterior windows are expected to be installed mid-December.
- Corridor MEP work has started.
- Garage-level windows are expected to be installed in November.

# Watch the work happen!

https://app.oxblue.com/?openlink=poah/clarendon