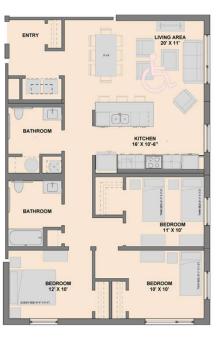

1 UNIT TYPE 1A - (1BR TYP.)

2-bedroom layouts (Slide 1 of 2)

2-bedroom layouts (Slide 1 of 2)

2-bedroom layouts (Slide 2 of 2)

1 UNIT TYPE 2A - (TYPICAL 2BR)

3 UNIT TYPE 2D - (2BR GROUP 2)

3-bedroom layouts