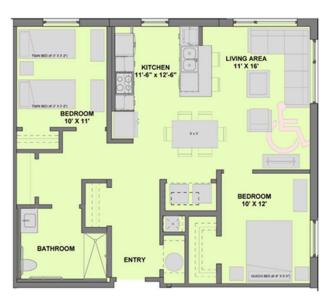

1 UNIT TYPE 1A - (1BR TYP.)

2-bedroom layouts (Slide 1 of 2)

2-bedroom layouts (Slide 1 of 2)

2-bedroom layouts (Slide 2 of 2)

1 UNIT TYPE 2A - (TYPICAL 2BR)

3 UNIT TYPE 2D - (2BR GROUP 2)

3-bedroom layouts