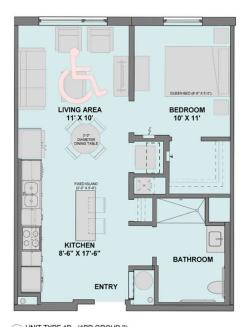

### **Building E Amenity Space Overview**

Lobby & Residential Lounge

Mailroom and Package Area

**CRU Office** 

**Management Offices** 

Community Room

1-bedroom layouts

2 UNIT TYPE 1B - (1BR GROUP 2)

1 UNIT TYPE 1A - (1BR TYP.)

2-bedroom layouts (Slide 1 of 2)

2-bedroom layouts (Slide 1 of 2)

2-bedroom layouts (Slide 2 of 2)

1 UNIT TYPE 2A - (TYPICAL 2BR)

3 UNIT TYPE 2D - (2BR GROUP 2)

3-bedroom layouts