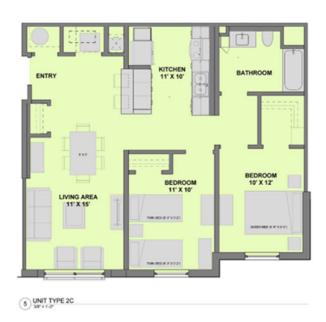

1 UNIT TYPE 1A - (1BR TYP.)

2-bedroom layouts (Slide 1 of 2)

2-bedroom layouts (Slide 1 of 2)

2-bedroom layouts (Slide 2 of 2)

1 UNIT TYPE 2A - (TYPICAL 2BR)

3 UNIT TYPE 2D - (2BR GROUP 2)

3-bedroom layouts