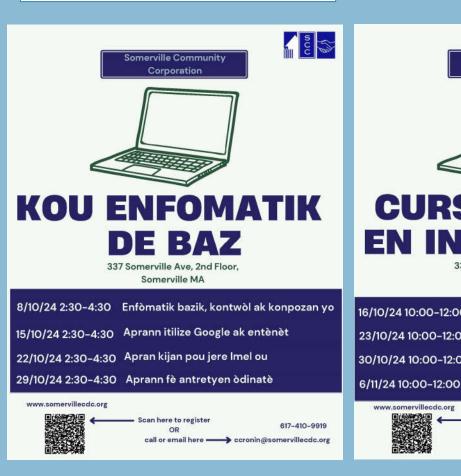

### **COMPUTER BASICS CLASSES**

337 Somerville Ave, 2nd Floor, Somerville MA

10/8/24 11:00-1:00 Learn basic computer controls and parts

10/15/24 11:00-1:00 Learn Google and internet browsers

10/22/24 11:00-1:00 Learn email

10/29/24 11:00-1:00 Learn how to maintain a computer

23/10/24 10:00-12:00 Entender como usar Google e internet 30/10/24 10:00-12:00 Enviar y recibir correo electrónico

www.somervillecdc.org Escanear aqui para

617-410-9919 registrarse 0 ccronin@somervillecdc.org llamar y escribir aqui

Saber como mantener una computadora