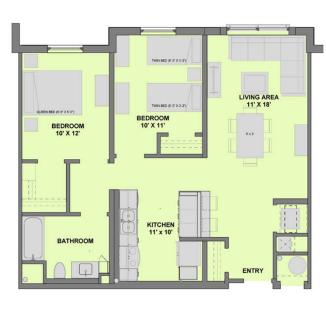

1 UNIT TYPE 1A - (1BR TYP.)

2-bedroom layouts (Slide 1 of 2)

2-bedroom layouts (Slide 1 of 2)

2-bedroom layouts (Slide 2 of 2)

1 UNIT TYPE 2A - (TYPICAL 2BR)

3 UNIT TYPE 2D - (2BR GROUP 2)

3-bedroom layouts