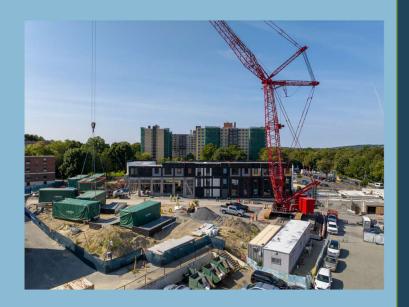

# Construction Updates

- Modular boxes started arriving in May, and stacking is currently up to level 7. Expected completion of stacking modules in March.
- Framing of the amenity space is ongoing, which includes the lobby and residential lounge, mailroom and package area, offices, and community room.
  Plumbing, electrical, and HVAC work in the amenity space has started. Exterior sheathing is also ongoing, and exterior windows are expected to be installed mid-December.
- Corridor MEP work has started.
- Garage-level windows are expected to be installed in November.

### **Construction Timeline**

- Stacking of modular boxes: 9 months (June 24-March 25)
- Vertical construction: 14 months (Jan 24-March 25)
- Finish site work & landscaping: 8 months (July 24-March 25)
- Expected Completion: May 25
- Residential lease-up: 3 months (May-July 25)