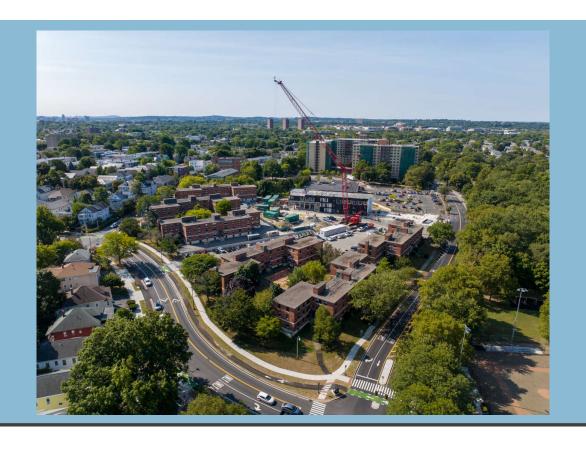

# Construction Updates

- Modular boxes started arriving in May, and stacking is currently up to level 7. Expected completion of stacking modules in March.
- Framing of the amenity space is ongoing, which includes the lobby and residential lounge, mailroom and package area, offices, and community room.
  Plumbing, electrical, and HVAC work in the amenity space has started. Exterior sheathing is also ongoing, and exterior windows are expected to be installed mid-December.
- Corridor MEP work has started.
- Garage-level windows are expected to be installed in November.

### **Construction Timeline**

- Stacking of modular boxes: 9 months (June 24-March 25)
- Vertical construction: 14 months (Jan 24-March 25)
- Finish site work & landscaping: 8 months (July 24-March 25)
- Expected Completion: May 25
- Residential lease-up: 3 months (May-July 25)