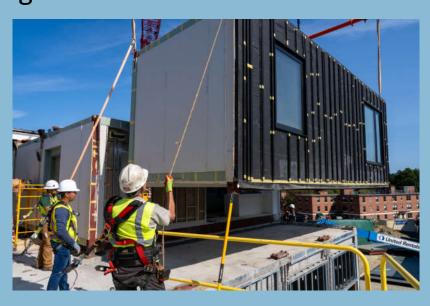

# Construction Updates

- Modular boxes started arriving in May, and stacking is currently up to level 7. Expected completion of stacking modules in March.
- Framing of the amenity space is ongoing, which includes the lobby and residential lounge, mailroom and package area, offices, and community room.
  Plumbing, electrical, and HVAC work in the amenity space has started. Exterior sheathing is also ongoing, and exterior windows are expected to be installed mid-December.
- Corridor MEP work has started.
- Garage-level windows are expected to be installed in November.

### **Construction Timeline**

- Stacking of modular boxes: 9 months (June 24-March 25)
- Vertical construction: 14 months (Jan 24-March 25)
- Finish site work & landscaping: 8 months (July 24-March 25)
- Expected Completion: May 25
- Residential lease-up: 3 months (May-July 25)