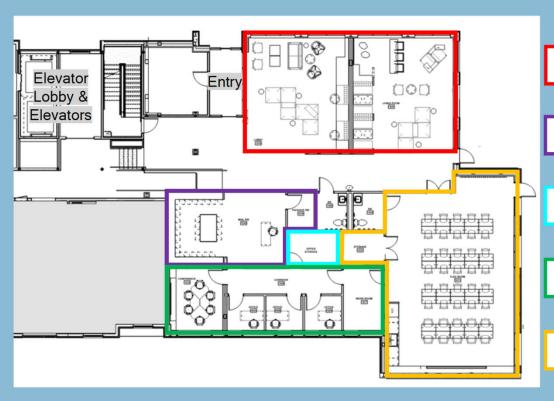

### **Building E Amenity Space Overview**

Lobby & Residential Lounge

Mailroom and Package Area

**CRU Office** 

**Management Offices** 

Community Room

1-bedroom layouts

2 UNIT TYPE 1B - (1BR GROUP 2)