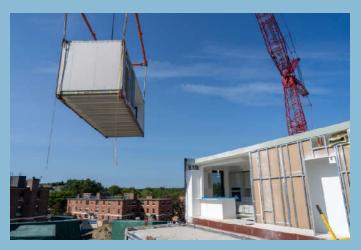

# Construction Updates

- Modular boxes started arriving in May, and stacking is currently up to level 7. Expected completion of stacking modules in March.
- Framing of the amenity space is ongoing, which includes the lobby and residential lounge, mailroom and package area, offices, and community room.
  Plumbing, electrical, and HVAC work in the amenity space has started. Exterior sheathing is also ongoing, and exterior windows are expected to be installed mid-December.
- Corridor MEP work has started.
- Garage-level windows are expected to be installed in November.

### **Construction Timeline**

- Stacking of modular boxes: 9 months (June 24-March 25)
- Vertical construction: 14 months (Jan 24-March 25)
- Finish site work & landscaping: 8 months (July 24-March 25)
- Expected Completion: May 25
- Residential lease-up: 3 months (May-July 25)