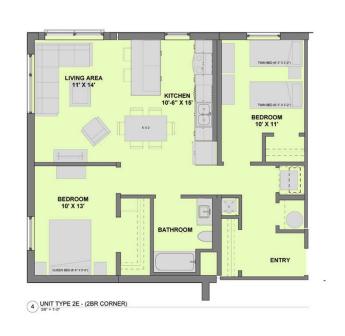

1 UNIT TYPE 1A - (1BR TYP.)

2-bedroom layouts (Slide 1 of 2)

2-bedroom layouts (Slide 1 of 2)

2-bedroom layouts (Slide 2 of 2)

1 UNIT TYPE 2A - (TYPICAL 2BR)

3 UNIT TYPE 2D - (2BR GROUP 2)

3-bedroom layouts