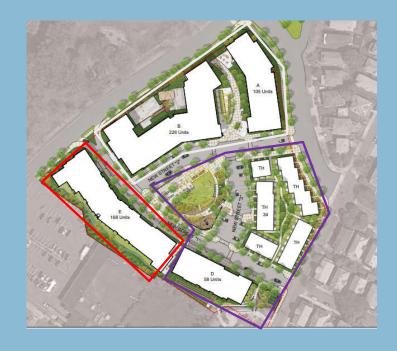

Phase I – Under construction

Phase 2a – Construction to begin after Phase I Phase 2b – On hold

### **Building E Amenity Space Overview**

Lobby & Residential Lounge

Mailroom and Package Area

**CRU Office** 

**Management Offices** 

Community Room

1-bedroom layouts

2 UNIT TYPE 1B - (1BR GROUP 2)