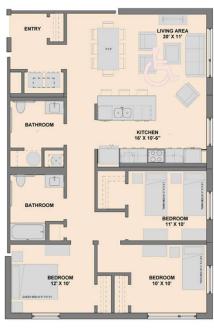

1 UNIT TYPE 1A - (1BR TYP.)

2-bedroom layouts (Slide 1 of 2)

2-bedroom layouts (Slide 1 of 2)

2-bedroom layouts (Slide 2 of 2)

1 UNIT TYPE 2A - (TYPICAL 2BR)

3 UNIT TYPE 2D - (2BR GROUP 2)

3-bedroom layouts