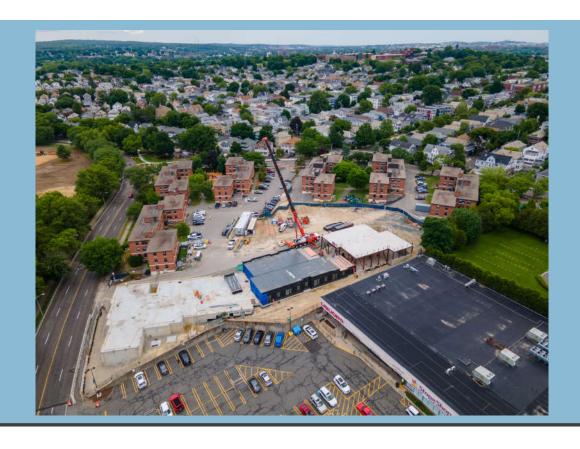

# Construction Updates

- Modular boxes started arriving in May, and stacking is currently up to level 4. Expected completion of stacking modules in early January.
- Larger crane is in use as of 8/19. Breaking down the crane will have the same impact to parking when stacking is complete towards the end of the project.
- Framing of the amenity space is ongoing, which includes the lobby and residential lounge, mailroom and package area, offices, and community room.
   Plumbing, electrical, and HVAC work in the amenity space has started.
- Residents moving into Building E will be contacted towards the end of the year to prepare for lease-up.

### **Construction Timeline**

- Demolition: 6 weeks (mid-May 23)
- Site & Foundations: 6 months (May-Nov 23)
- Concrete and Steel Podium: 5 months (Nov 23-April 24)
- Stacking of modular boxes: 7 months (June 24-Jan 25)
- Vertical construction: 14 months (Jan 24-March 25)
- Finish site work & landscaping: 8 months (July 24-March 25)
- Expected Completion: March 25
- Residential lease-up: 3 months (April-June 25)