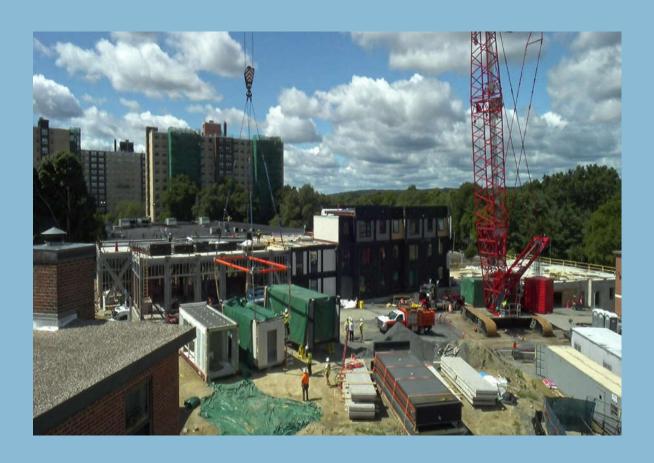

# Construction Updates

- Modular boxes started arriving in May, and stacking is currently up to level 4. Expected completion of stacking modules in early January.
- Larger crane is in use as of 8/19. Breaking down the crane will have the same impact to parking when stacking is complete towards the end of the project.
- Framing of the amenity space is ongoing, which includes the lobby and residential lounge, mailroom and package area, offices, and community room.
   Plumbing, electrical, and HVAC work in the amenity space has started.
- Residents moving into Building E will be contacted towards the end of the year to prepare for lease-up.

### **Building E Amenity Space Overview**

Lobby & Residential Lounge

Mailroom and Package Area

**CRU Office** 

**Management Offices** 

Community Room

1-bedroom layouts

2 UNIT TYPE 1B - (1BR GROUP 2)