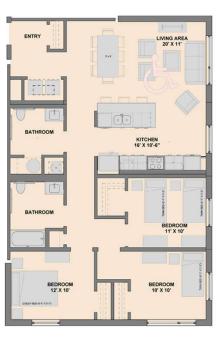

1 UNIT TYPE 1A - (1BR TYP.)

2-bedroom layouts (Slide 1 of 2)

2-bedroom layouts (Slide 1 of 2)

2-bedroom layouts (Slide 2 of 2)

1 UNIT TYPE 2A - (TYPICAL 2BR)

3 UNIT TYPE 2D - (2BR GROUP 2)

3-bedroom layouts