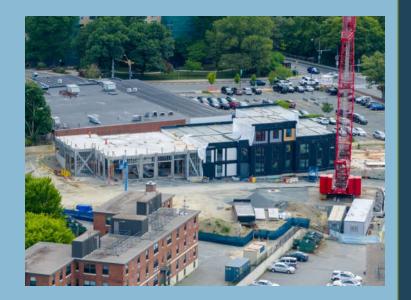

# Construction Updates

- Modular boxes started arriving in May, and stacking is currently up to level 4. Expected completion of stacking modules in early January.
- Larger crane is in use as of 8/19. Breaking down the crane will have the same impact to parking when stacking is complete towards the end of the project.
- Framing of the amenity space is ongoing, which includes the lobby and residential lounge, mailroom and package area, offices, and community room.
   Plumbing, electrical, and HVAC work in the amenity space has started.
- Residents moving into Building E will be contacted towards the end of the year to prepare for lease-up.

### **Construction Timeline**

- Demolition: 6 weeks (mid-May 23)
- Site & Foundations: 6 months (May-Nov 23)
- Concrete and Steel Podium: 5 months (Nov 23-April 24)
- Stacking of modular boxes: 7 months (June 24-Jan 25)
- Vertical construction: 14 months (Jan 24-March 25)
- Finish site work & landscaping: 8 months (July 24-March 25)
- Expected Completion: March 25
- Residential lease-up: 3 months (April-June 25)