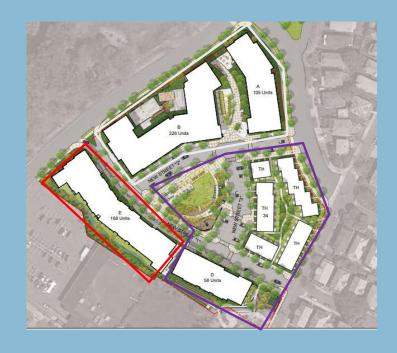

Phase I – Under construction

Phase 2a – Construction to begin after Phase I

Phase 2b – On hold

### **Building E Amenity Space Overview**

Lobby & Residential Lounge

Mailroom and Package Area

**CRU Office** 

**Management Offices** 

Community Room

1-bedroom layouts

2 UNIT TYPE 1B - (1BR GROUP 2)